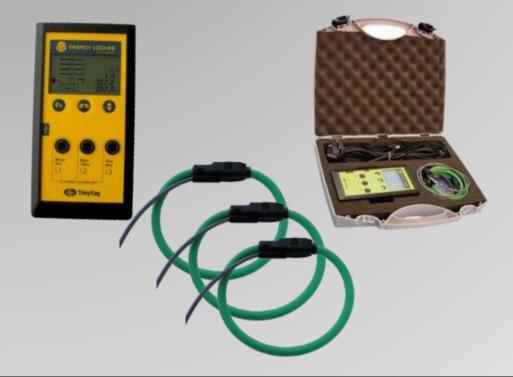

Measurement / Digital Manometer                     | Testo 512    |
| Humidity Measurement / Digital Hygrometer                        | Testo 610    |
| Humidity Measurement / Digital Hygrometer                        | Testo 625    |
| Thermal (Infrared) Thermometer                                   | Testo 830 T1 |
| Temperature Measurement / Digital<br>Thermometers/Contact        | Testo 905 T2 |
| Light Level Meter                                                | TES 1330 A   |
| Sound Level Meter                                                | Testo 815    |
| Thermal Image Camera                                             | Flir i3      |
| Ultrasonic flow meter                                            | TUF 2000 H   |



## TOOLS & INSTRUMENTS

## Tinytag Energy Data Logger









## **Ultrasonic Flowmeter**

## TOOLS & INSTRUMENTS

## **Thermal Camera**







## The Road of Sustaineering

# Sustainability Frame Contract Single Project Subcontract

- Project Definition
- Detailed review, measurements and evaluation

Next Project

- Design, Budget, Financial Analysis, Rol
- Start / Stop Decision
- Project Execution, Handover
- Verification

# Sustaineering is Engineering to Sustainability



Q&A

Eine Beschwerde über ein Problem ohne einen Lösungsvorschlag Nennen wir Jammern!"





苏州维科工程顾问有限公司 VENCO (SUZHOU) ENGINEERING CO.,LTD 地址Add:苏州工业园区唯华路6号金沙商务广场1幢918室 1/918, Jinsha Business Plaza, 6 Weihua Road, SIP, Suzhou 215122 电话Tel:+86 0512-66206851 网址Web:www.vencoi.com 邮箱E-mail:info@vencoi.com