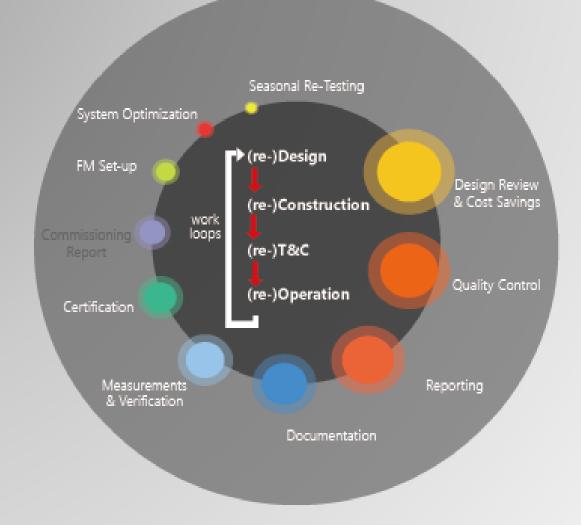

## COMMISSIONING CYCLE

#### VENCO ACTS AS AN ENGINEER

HE SUPPORTS THE PROJECT MANAGEMENT TEAM AND THE JIAN LI IN ALL KIND ENGINEERING TECHNOLOGY AND QUALITY TASKS

THE CX ENSURES THAT ALL SYSTEMS ARE WORKING AS ONE UNIT ON HIGHEST EFFICIENCY.