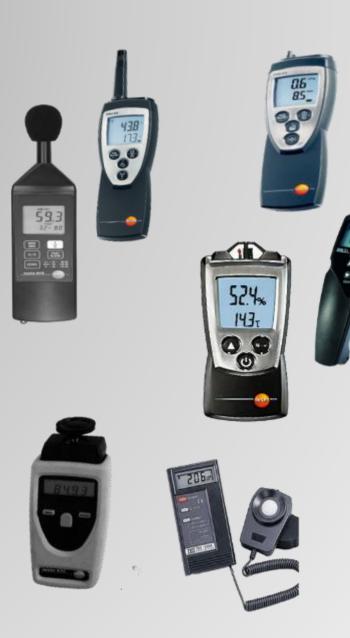

## TOOLS & INSTRUMENTS

| Function/Instrument Type                                         | Туре         |
|------------------------------------------------------------------|--------------|
| Rotation Measurement / Digital Rotational Speed – Dual Functions | Testo 470    |
| Air Pressure Measurement / Digital Manometer                     | Testo 512    |
| Humidity Measurement / Digital Hygrometer                        | Testo 610    |
| Humidity Measurement / Digital Hygrometer                        | Testo 625    |
| Thermal (Infrared) Thermometer                                   | Testo 830 T1 |
| Temperature Measurement / Digital<br>Thermometers/Contact        | Testo 905 T2 |
| Light Level Meter                                                | TES 1330 A   |
| Sound Level Meter                                                | Testo 815    |
| Thermal Image Camera                                             | Flir i3      |
| Ultrasonic flow meter                                            | TUF 2000 H   |

## TOOLS & INSTRUMENTS